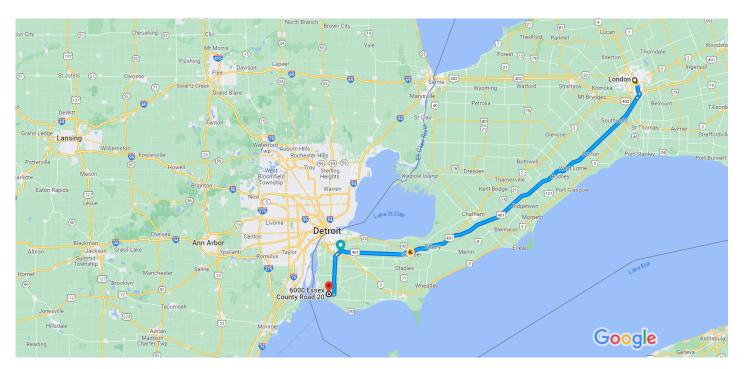

## London, Ontario to 6000 Essex County Rd 20, Harrow, ON NOR 1G0

Drive 205 km, 2 hr 4 min

Map data ©2023 Google 20 km L

## London

Ontario

| 1              | 1.      | Head south on Wellington St toward Wellington St                                                                 |
|----------------|---------|------------------------------------------------------------------------------------------------------------------|
| *              | 2.      | 7.2 km<br>Use the right lane to merge onto ON-401 W via the<br>ramp to Windsor                                   |
| ٣              | 3.      | 2.4 km<br>Keep left at the fork to stay on ON-401 W                                                              |
| ŕ              | 4.      | 173 km<br>Use the right 2 lanes to take the ON-3 E/County Rd<br>9 S exit toward Leamington/Amherstburg           |
| φ              | 5.      | 600 m<br>At the roundabout, take the 2nd exit onto Howard<br>Ave Diversion/County Rd 9 heading to<br>Amherstburg |
|                | 0       | Continue to follow County Rd 9                                                                                   |
| <del>ر</del> م | 6.<br>1 | 19.4 kmTurn right onto Essex County Rd 20Destination will be on the left                                         |
|                |         | 2.7 km                                                                                                           |